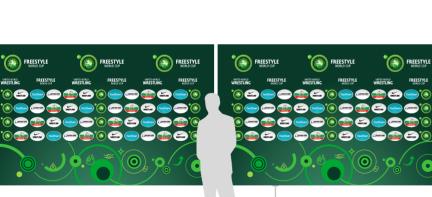

## Mixed Zone

#### Description:

A 2000 x 1200mm wall-mounted panels hung at 600mm (min) to 800mm (max) from floor level. Material to be 3mm Akyprint board with 4-colour process print in matt finishing

#### Artwork:

WRESTLING

Artwork is provided in Adobe Illustrator CC at 10% of actual size. The artwork for this application can be found in the following folder: 02\_Media\_Signage

Artwork file name: UWW WorldCup Mixed 2000x1200mm AW.ai

Average height from floor: 600 mm - 800 mm (min-max)

FREESTYLE WORLD CUP FREESTYLE WORLD CUP FREESTYLE WORLD CUP FREESTYLE FREESTYLE FREESTYLE UNITED WORLD UNITED WORLD WRESTLING WRESTI INC TaiShan 3 WRESTLING \* (\*\*\* . WRESTLING WRESTLING A BEFENSE SAM