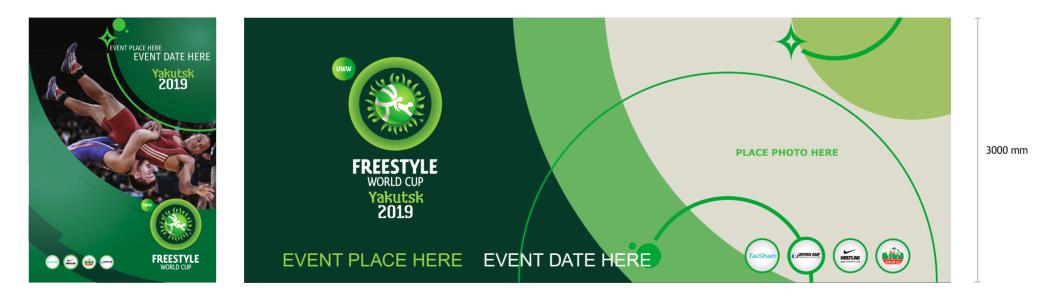

### Posters

#### Description:

Overlay artwork allowing combination with photography - as per diagram. Material to be print quality paper, allowing 4-colour process print.

#### Artwork:

Artwork is provided in Adobe Illustrator CC at 10% of actual size. The artwork for this application can be found in the following folder: 03\_City\_Signage

Artwork file names: UWW\_WorldCup\_Poster\_Portrait\_AW.ai UWW\_WorldCup\_Outdoor\_Landscape\_AW.ai