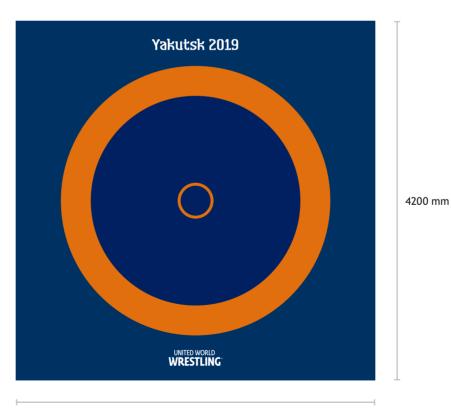

## Wrestling mat

#### Description:

Alternative mat colour combination - still to be approved.

#### Artwork:

Artwork is provided in Adobe Illustrator CC at 10% of actual size. The artwork for this application can be found in the following folder: 01\_Event\_Signage

Artwork file names: UWW\_WorldCup\_Mat\_4200x4200mm\_AW.ai