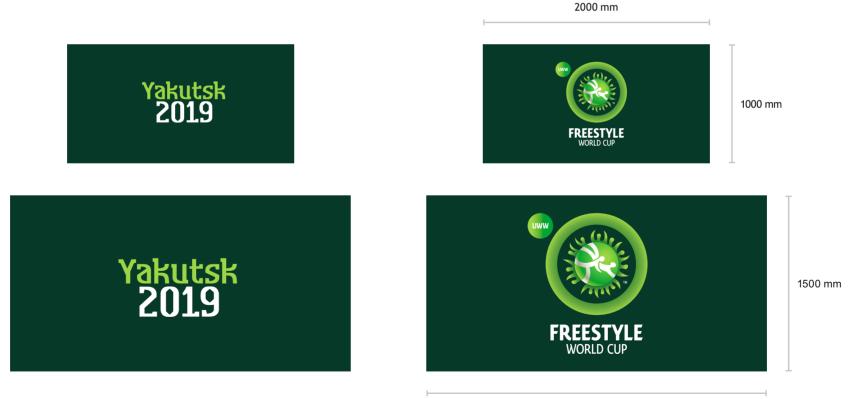

## Floor Level Signage

#### Description:

Modular brand system, allowing sponsor boards to be placed in between World Cup and Yakutsk 2019 branded boards. Material to be 3mm Akyprint board or PVC equivalent allowing 4-colour process print in matt finishing.

#### Artwork:

Artwork is provided in Adobe Illustrator CC at 10% of actual size. The artwork for this application can be found in the following folder: 01\_Event\_Signage

Artwork file names: UWW\_WorldCup\_Floor\_Level\_Signage\_3000x1500mm\_AW.ai UWW WorldCup Floor Level Signage 2000x1000mm AW.ai