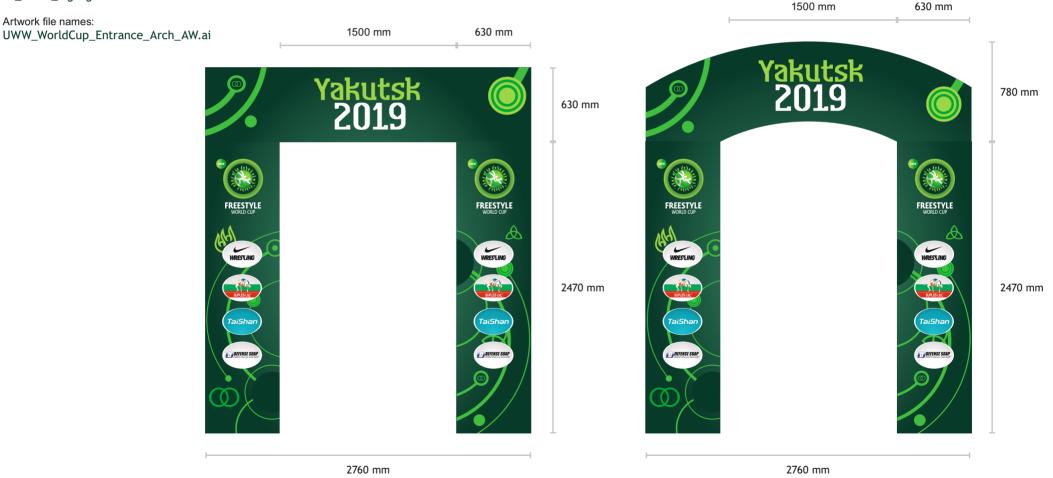

## Wrestling Entrance Signage

#### Description:

Two alternative options for Wrestling Entrance Signage. Each with 1500 mm opening space. Material to be 3mm Akyprint board with 4-colour process print in matt finishing.

#### Artwork:

Artwork file names:

Artwork is provided in Adobe Illustrator CC at 10% of actual size. The artwork for this application can be found in the following folder: 01\_Event\_Signage