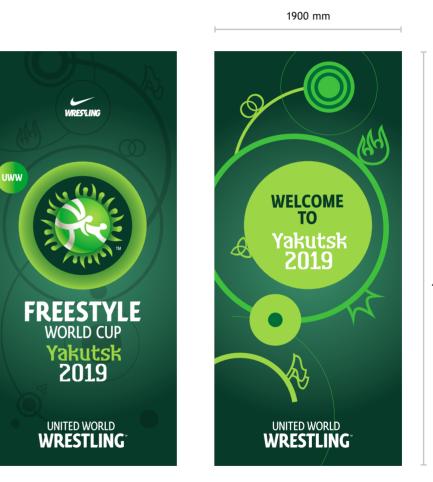

## **Street Banners**

#### Description:

Modular Street Banners, can be hung alongside or as alternate formation i.e. one design per lamp post. Material to be Polyester, allowing 4-colour process print.

#### Artwork:

Artwork is provided in Adobe Illustrator CC at 10% of actual size. The artwork for this application can be found in the following folder: 03\_City\_Signage

Artwork file name: UWW\_WorldCup\_StreetBanners\_1900x4200mm\_AW.ai