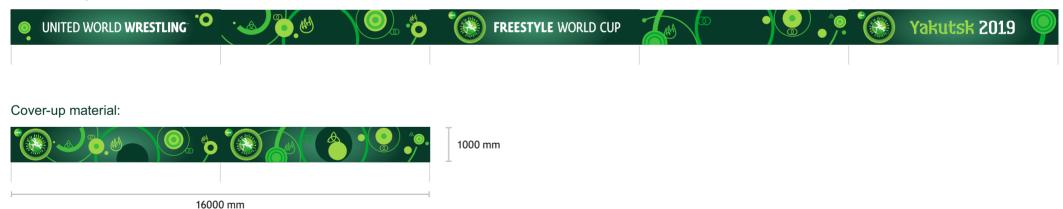

## **Tier Dressing and Cover Material**

#### Description:

Both Tier Dressing and Cover-Up Material are provided with repeat pattern and can be segmented into 8000mm lengths. Both Tier Dressing and Cover-Up Material to be fixed with care to avoid folds and creases. Material to be PVC with with 4-colour process print in matt finishing.

#### Artwork:

Artwork is provided in Adobe Illustrator CC at 10% of actual size. The artwork for this application can be found in the following folder:  $01\_Event\_Signage$ 

Artwork file name: UWW\_WorldCup\_Tier\_Dressing\_16000x1000mm\_AW.ai