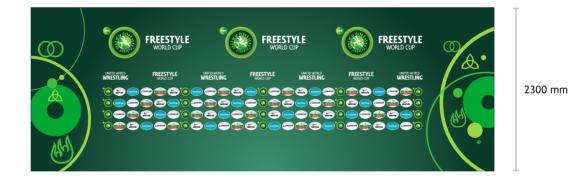

## Mixed Zone

#### Description:

A 2000 x 1200mm wall-mounted panels hung at 600mm (min) to 800mm (max) from floor level. Material to be 3mm Akyprint board with 4-colour process print in matt finishing

#### Artwork:

WRESTLING

Artwork is provided in Adobe Illustrator CC at 10% of actual size. The artwork for this application can be found in the following folder: 02\_Media\_Signage

Artwork file name: UWW WorldCup Mixed 2000x1200mm AW.ai

Average height from floor: 600 mm - 800 mm (min-max)

FREESTYLE WORLD CUP FREESTYLE WORLD CUP FREESTYLE WORLD CUP FREESTYLE FREESTYLE FREESTYLE UNITED WORLD UNITED WORLD WRESTLING WRESTI INC TaiShan 3 WRESTLING \* (\*\*\* . WRESTLING WRESTLING A BEFENSE SAM

2000 mm