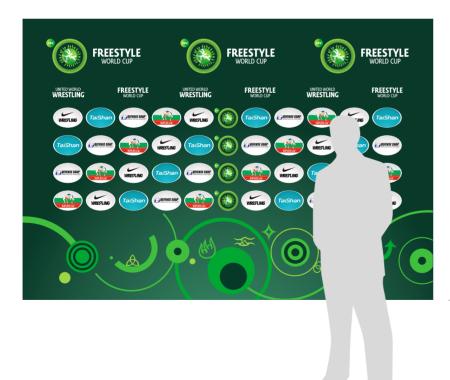

## Mixed Zone

#### Description:

A 2000 x 1200mm wall-mounted panels hung at 600mm (min) to 800mm (max) from floor level. Material to be 3mm Akyprint board with 4-colour process print in matt finishing

#### Artwork:

WRESTLING

Artwork is provided in Adobe Illustrator CC at 10% of actual size. The artwork for this application can be found in the following folder: 02\_Media\_Signage

Artwork file name: UWW WorldCup Mixed 2000x1200mm AW.ai

Average height from floor: 600 mm - 800 mm (min-max)

FREESTYLE WORLD CUP FREESTYLE WORLD CUP FREESTYLE WORLD CUP FREESTYLE FREESTYLE FREESTYLE UNITED WORLD UNITED WORLD WRESTLING WRESTI INC TaiShan 3 WRESTLING \* (\*\*\* . WRESTLING WRESTLING A BEFENSE SAM